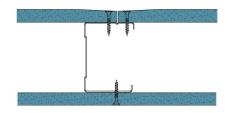

## AS70-B-153 - SPEEDLINE System Data Sheet - Version V1 (24-10-23)

SPEEDLINE 70mm Acoustic 'C' Stud Partition @600mm Ctrs, with BG Gyproc 12.5mm SoundBloc each side