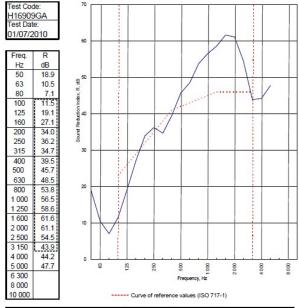

BTC 17439F - BRE Report P102396-1011A Refer to Speedline Specification Clause

97 mm. (At Base Track, Excluding Finishes)

Medium - Annexes A-F

42 R<sub>w</sub>dB, Date Tested or Assessed Against - 01/07/2010